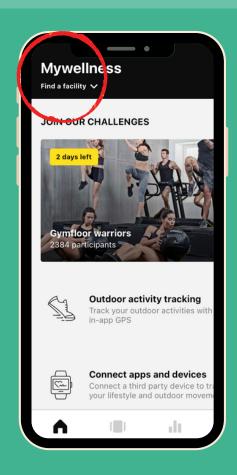

# HOW TO JOIN OUR VIRTUAL CLASSES

Enjoy access to all our live and ondemand classes throughout lockdown for just £15.99 a month!



# STEP ONE

Download the MyWellness app to your tablet or mobile.

(You may have to create an account if you haven't used the app before)





# **STEP TWO**

Launch the app and select Malvern Active under "My Facilities".

## STEP THREE

Click on a live class or on-demand class option.

(You will gain access to both services after payment)





### STEP FOUR

Click "BUY" to start the monthly £15.99 subscription via Apple/Google Pay or by entering your card details.



(This will start immediately and you can cancel at any time)