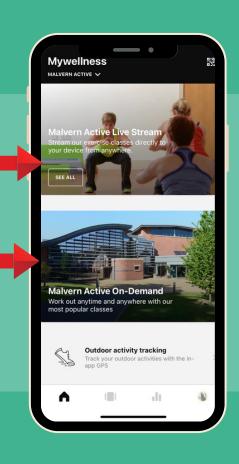

## STEP THREE

Click on a live class or on-demand class option.

(You will gain access to both services after payment)