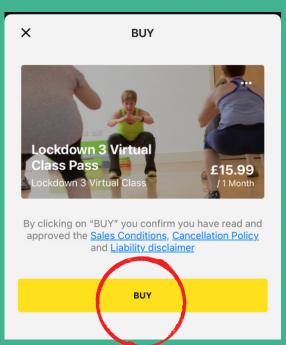

### STEP FOUR

Click "BUY" to start the monthly £15.99 subscription via Apple/Google Pay or by entering your card details.

(This will start immediately and you can cancel at any time)